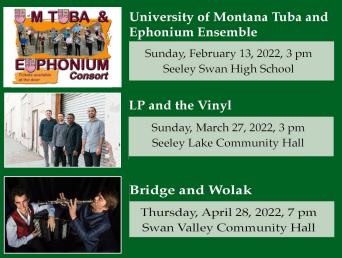

# 2021 - 2022 Season

Cymbeline - Shakespeare In The Park

Quarteto Nuevo

The Gothard Sisters

UM Tuba & Ephonium Ensemble LP and the Vinyl Bridge and Wolak

The 2020-2021 Season performances were canceled due to the COVID-19 pandemic.