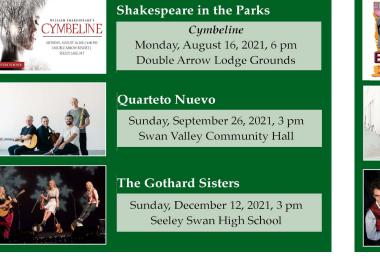

# 2021 - 2022 Season

Cymbeline - Shakespeare In The Park

Quarteto Nuevo

The Gothard Sisters

UM Tuba & Ephonium Ensemble LP and the Vinyl Bridge and Wolak

The 2020-2021 Season performances were canceled due to the COVID-19 pandemic.