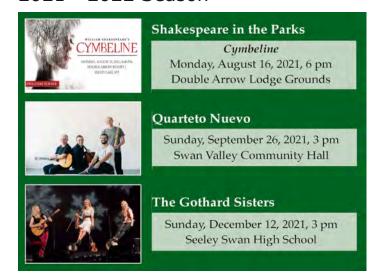

#### 2021 - 2022 Season

Cymbeline - Shakespeare In The Park Quarteto Nuevo The Gothard Sisters

UM Tuba & Ephonium Ensemble
LP and the Vinyl
Bridge and Wolak

The 2020-2021 Season performances were canceled due to the COVID-19 pandemic.