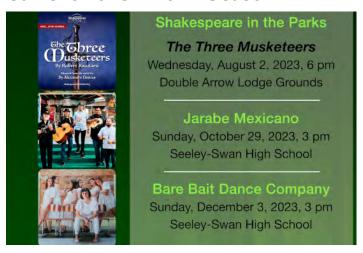

# Current 2023 - 2024 Season

The Three Musketeers - Shakespeare In The Park
Jarabe Mexicano
Bare Bait Dance - Duke Ellington's The Nutcracker

Champagne Sunday Supaman Stringfever