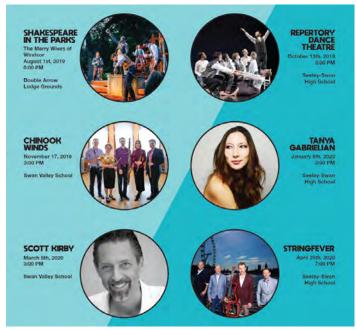

#### 2019 - 2020 Season

The Merry Wives of Windsor - Shakespeare In The Park
Repertory Dance Theater
Chinook Winds
Tanya Gabreilian
Scott Kerby
Stringfever (Canceled due to Covid-19)