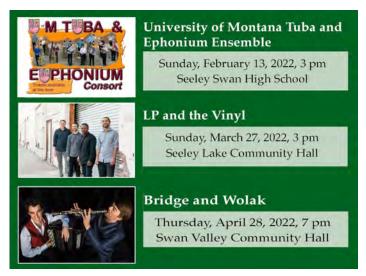

#### 2021 - 2022 Season

Cymbeline - Shakespeare In The Park Quarteto Nuevo The Gothard Sisters

UM Tuba & Ephonium Ensemble
LP and the Vinyl
Bridge and Wolak

The 2020-2021 Season performances were canceled due to the COVID-19 pandemic.