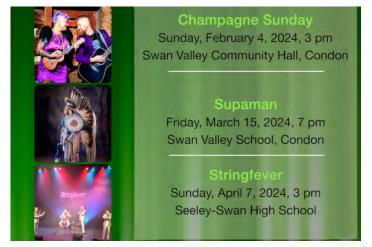

# Current 2023 - 2024 Season

The Three Musketeers - Shakespeare In The Park
Jarabe Mexicano
Bare Bait Dance - Duke Ellington's The Nutcracker

Champagne Sunday Supaman Stringfever